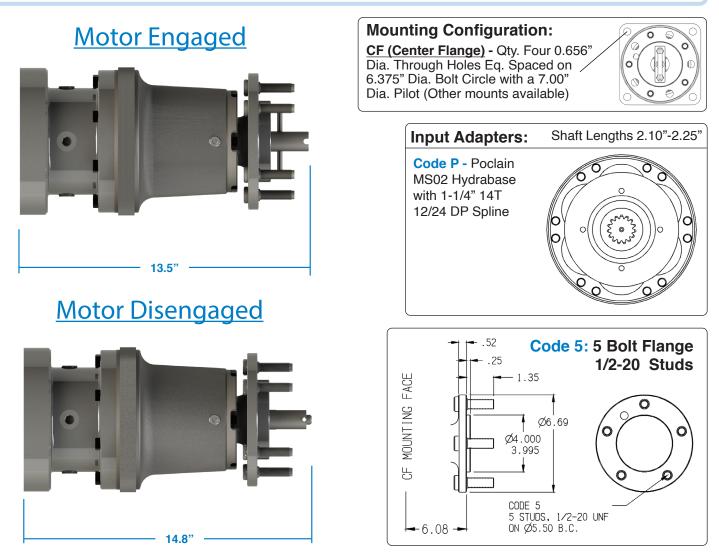

## **Bearing Housing with Disconnect**

Model 12CF5-41-1 Shown Above with Code 5 Flanged Output Shaft and Code 4 SAE A Input with 1-1/4" 14T Spline

## Model 12 Features:

- Rugged, Impact Resistant, Tapered Roller Bearings Retained with Lock Nut, Designed for High Shaft Loads
- Mechanically Disengages from Motor Shaft When Forward Handle is Actuated
- Totally Sealed and Oil Lubricated with Viton Shaft Seal Standard; Ideal for Harsh Environments
- Accepts 1-1/4" 14T 12/24DP Motor Shafts with Lengths from 2.10"-2.25"
- Rated for Shaft Speeds up to 2000 RPM
- Towable at Highway Speeds when Disengaged